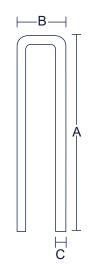

| FASTENER SPECS  |                                         |                     |                                    |                    |                                  |  |
|-----------------|-----------------------------------------|---------------------|------------------------------------|--------------------|----------------------------------|--|
| Model<br>Number | Staple<br>  Type                        | Loading<br>Capacity | A                                  | В                  | С                                |  |
| MT-PB35-22      | 34.7mm (1-3/8")<br>Crown Carton Staples | 200                 | 15, 18, 22mm<br>(5/8", 3/4", 7/8") | 34.7mm<br>(1-3/8") | 0.9 x 2.3mm<br>(0.035" x 0.090") |  |
| MT-PB32-22      | 32mm (1-1/4")<br>Crown Carton Staples   | 200                 | 15, 18, 22mm<br>(5/8", 3/4", 7/8") | 32mm<br>(1-1/4")   | 0.9 x 1.9mm<br>(0.035" x 0.075") |  |
| MT-SB35-22      | 34.7mm (1-3/8")<br>Crown Carton Staples | 200                 | 15, 18, 22mm<br>(5/8", 3/4", 7/8") | 34.7mm<br>(1-3/8") | 0.9 x 2.3mm<br>(0.035" x 0.090") |  |
| MT-SB32-22      | 32mm (1-1/4")<br>Crown Carton Staples   | 200                 | 15, 18, 22mm<br>(5/8", 3/4", 7/8") | 32mm<br>(1-1/4")   | 0.9 x 1.9mm<br>(0.035" x 0.075") |  |