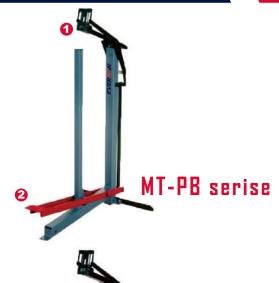

## Industrial Foot-Operation Carton Stapler

**MT** series

| TOOL SPECS   |                                                                   |  |  |  |
|--------------|-------------------------------------------------------------------|--|--|--|
| Weight       | 26 kgs (57.3 lbs)                                                 |  |  |  |
| Height       | 1245mm (49")                                                      |  |  |  |
| Width        | 600mm (23.6")                                                     |  |  |  |
| Length       | 910mm (35.8")                                                     |  |  |  |
| Applications | Stapling Corners on Corrugated Trays,Carton Box Sealing,Packaging |  |  |  |