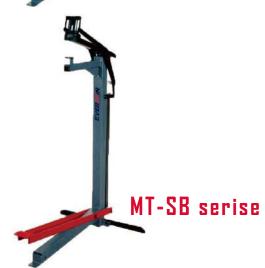

## Industrial Foot-Operation Carton Stapler

**MT** series

| TOOL SPECS   |                                                                   |  |  |  |
|--------------|-------------------------------------------------------------------|--|--|--|
| Weight       | 26 kgs (57.3 lbs)                                                 |  |  |  |
| Height       | 1245mm (49")                                                      |  |  |  |
| Width        | 600mm (23.6")                                                     |  |  |  |
| Length       | 910mm (35.8")                                                     |  |  |  |
| Applications | Stapling Corners on Corrugated Trays,Carton Box Sealing,Packaging |  |  |  |